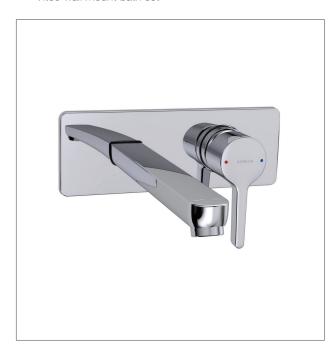

#### **Product**

• Viteo wall mount bath set

Kohler Code 8125A-4-CP

#### **Features**

- Polished chrome
- Metal construction
- Ceramic disc valve
- Suitable for mains pressure
- KOHLER finishes resist tarnishing and corrosion