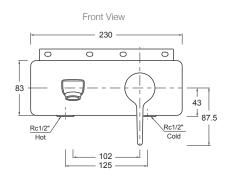

### **Technical Details**

# **Installation Notes:**

- Rc1/2" female inlets.
- Optimum working pressure 300-500 kPa.
- Maximum hydrostatic pressure 800 kPa (This pressure may be exceeded only under test conditions).
- Maximum temperature 80°C.
- Where normal working pressure exceeds the maximum, pressure limiting valves should be installed.
- Inline filters should be used to protect tapware from debris that may be present within the plumbing.