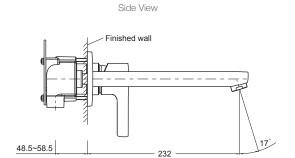

### **Technical Details**

# **Installation Notes:**

- Rc1/2" female inlets.
- Optimum working pressure 300-500 kPa.
- Maximum hydrostatic pressure 800 kPa (This pressure may be exceeded only under test conditions).
- Maximum temperature 80°C.
- Where normal working pressure exceeds the maximum, pressure limiting valves should be installed.
- Inline filters should be used to protect tapware from debris that may be present within the plumbing.